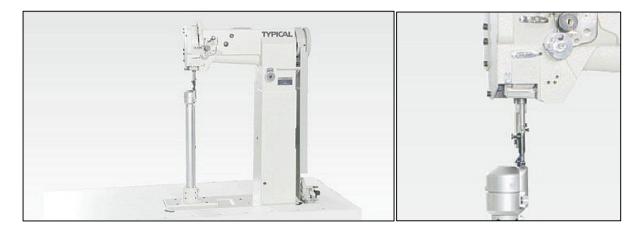

## TW5-83 series

## Compound Feed Extra High Post-Bed Lockstitch Sewing Machine

## MAX. SEWING SPEED 1,600 SPM.

**CLEARANCE UNDER THE ARM** 

548x215 mm(8365);548x240 mm(8366)

311x215 mm(8367);311x240 mm(8368)

## EQUIPMENT:

compound feed; special needle plate for stitching small arc products;

M: with inclinable bed ;

Suitable for sewing such products as boots, suitcase, golf bags etc.

|      |       | bai | (***  | ¥. | ** | - [              |    | <b>●</b> ●⊙ | 4    |      |   |
|------|-------|-----|-------|----|----|------------------|----|-------------|------|------|---|
| TW5- | 8365  | •   | 1,600 | •  | 6  | DPx17<br>16#-23# | 36 | •           | 8/13 | 20/3 | М |
|      | 8365M | •   | 1,600 | •  | 6  | 0Px17<br>16#-23# | 36 | •           | 8/13 | 20/3 | М |
|      | 8366  | •   | 1,600 | •  | 6  | DPx17<br>16#-23# | 36 | •           | 8/13 | 20/3 | М |
|      | 8367  | •   | 1,600 | •  | 6  | DPx17<br>16#-23# | 36 | ٠           | 8/13 | 20/3 | М |
|      | 8367M | •   | 1,600 | •  | 6  | DPx17<br>15#-23# | 36 | •           | 8/13 | 20/3 | М |
|      | 8368  | •   | 1,600 | ٠  | 6  | 0Px17<br>16#-23# | 36 | •           | 8/13 | 20/3 | М |